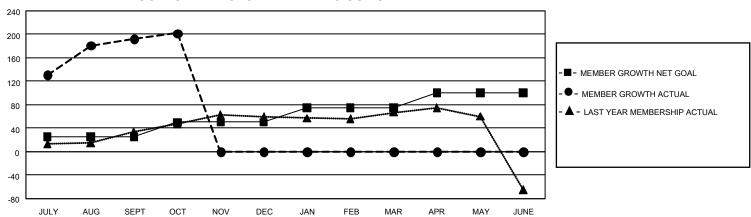

## GMT Constitutional Area 5 - C, Group E

REPORT DOES NOT INCLUDE CLUBS IN UNDISTRICTED AREAS.

| Clubs                 |               |           |               | Members               |                         |                         |                                              |
|-----------------------|---------------|-----------|---------------|-----------------------|-------------------------|-------------------------|----------------------------------------------|
| RESULTS FOR 2021-2022 |               |           |               | RESULTS FOR 2021-2022 |                         |                         |                                              |
| QUARTER               | NEW CLUB GOAL | NEW CLUBS | DROPPED CLUBS | QUARTER MEN           | MBER GROWTH NET<br>GOAL | MEMBER GROWTH<br>ACTUAL | DROPPED MEMBERS ACTUAL (including transfers) |
| JULY/AUG/SEPT         | 3             | 5         | 0             | JULY/AUG/SEPT         | 25                      | 325                     | 119                                          |
| OCT/NOV/DEC           | 3             | 0         | 0             | OCT/NOV/DEC           | 25                      | 24                      | 11                                           |
| JAN/FEB/MAR           | 3             | 0         | 0             | JAN/FEB/MAR           | 25                      | 0                       | 0                                            |
| APR/MAY/JUNE          | 3             | 0         | 0             | APR/MAY/JUNE          | 25                      | 0                       | 0                                            |

## GOALS AND ACTUAL MEMBERS CUMULATIVE

| DROPPED CLUBS: 0        |          | 75 CLUBS OF 100 ADDED 1 OR<br>MORE NEW MEMBERS | GENDER DISTRIBUTION                |                |  |
|-------------------------|----------|------------------------------------------------|------------------------------------|----------------|--|
|                         |          |                                                | MALE                               | 1,613 (69.59%) |  |
|                         |          |                                                | FEMALE                             | 705 (30.41%)   |  |
| DROPPED MEMBERS         |          |                                                | NON BINARY                         | 0 (0.00%)      |  |
| DECEASED                | 3        |                                                | PREFER NOT TO ANSWER               | 0 (0.00%)      |  |
| CLUB CANCELLED<br>OTHER | 0<br>127 | CLICK HERE FOR                                 | TOTAL FAMILY UNIT MEMBERS          | 63             |  |
| TOTAL                   | 130      | CUMULATIVE MEMBERSHIP DATA                     | FAMILY MEMBERS PAYING HALF DUES 30 |                |  |