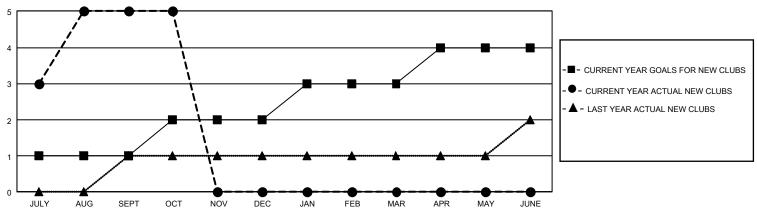

## GMT Constitutional Area 5 - C, Group E

REPORT DOES NOT INCLUDE CLUBS IN UNDISTRICTED AREAS.

| Clubs                 |               |           |               | Members               |                         |                         |                                              |
|-----------------------|---------------|-----------|---------------|-----------------------|-------------------------|-------------------------|----------------------------------------------|
| RESULTS FOR 2021-2022 |               |           |               | RESULTS FOR 2021-2022 |                         |                         |                                              |
| QUARTER               | NEW CLUB GOAL | NEW CLUBS | DROPPED CLUBS | QUARTER MEN           | MBER GROWTH NET<br>GOAL | MEMBER GROWTH<br>ACTUAL | DROPPED MEMBERS ACTUAL (including transfers) |
| JULY/AUG/SEPT         | 3             | 5         | 0             | JULY/AUG/SEPT         | 25                      | 325                     | 119                                          |
| OCT/NOV/DEC           | 3             | 0         | 0             | OCT/NOV/DEC           | 25                      | 24                      | 11                                           |
| JAN/FEB/MAR           | 3             | 0         | 0             | JAN/FEB/MAR           | 25                      | 0                       | 0                                            |
| APR/MAY/JUNE          | 3             | 0         | 0             | APR/MAY/JUNE          | 25                      | 0                       | 0                                            |

## GOALS AND ACTUAL NEW CLUBS CUMULATIVE